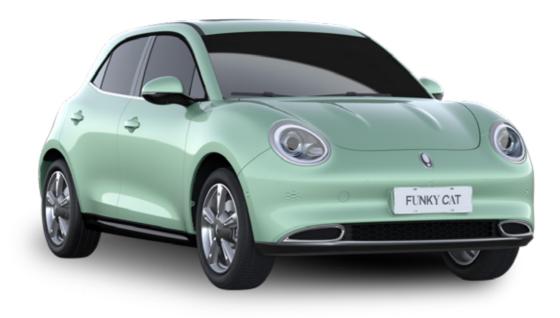

# ORA FUNKY CAT

First edition

Explore Now  $\rightarrow$ 

0-62 MPH

Driven wheels

Rapid charging from 15-80%

Description text

Description text

# ORA FUNKY CAT

ORA FUNKY CAT makes an impact with its fresh design and forward-thinking innovation.

Book a test drive  $\rightarrow$ 

ORA

### 100% ELECTRIC 120% FUN Go as far as you can see with a 400km range\*.

PLCHLDR Description text

ORA

Đ

O

PLCHLDR Description text

PLCHLDR Description text

PLCHLDR Description text