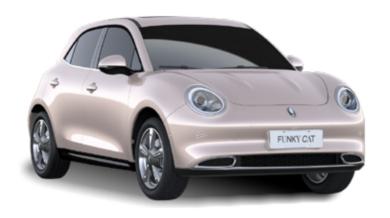

# ORA FUNKY CAT

First edition

Explore Now  $\rightarrow$ 

0-62 MPH

Driven wheels

Rapid charging from 15-80%

Description text

Description text

# ORA FUNKY CAT

ORA FUNKY CAT makes an impact with its fresh design and forward-thinking innovation.

Book a test drive  $\rightarrow$ 

ORA

### SHOW OFF YOUR STYLE

Choose your favourite colour

Exterior & roof: Nebula Green Interior: Black Price: \$40.000