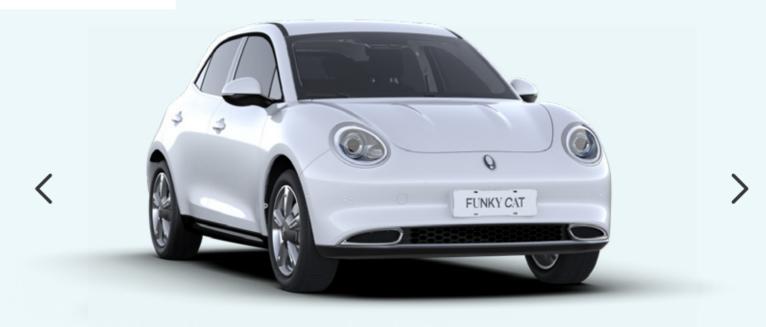

### SHOW OFF YOUR STYLE

Choose your favourite colour

Exterior & roof: Nebula Green Interior: Black Price: \$40.000