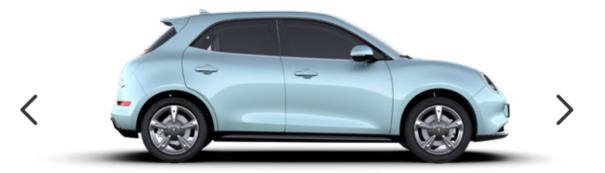

# ORA FUNKY CAT

First edition

Explore Now  $\rightarrow$ 

0-62 MPH

Driven wheels

Rapid charging from 15-80%

Description text

Description text

# ORA FUNKY CAT

ORA FUNKY CAT makes an impact with its fresh design and forward-thinking innovation.

Book a test drive  $\rightarrow$ 

ORA

### 100% ELECTRIC 120% FUN Go as far as you can see with a 400km range\*.

PLCHLDR Description text

ORA

Đ

O

PLCHLDR Description text

PLCHLDR Description text

PLCHLDR Description text