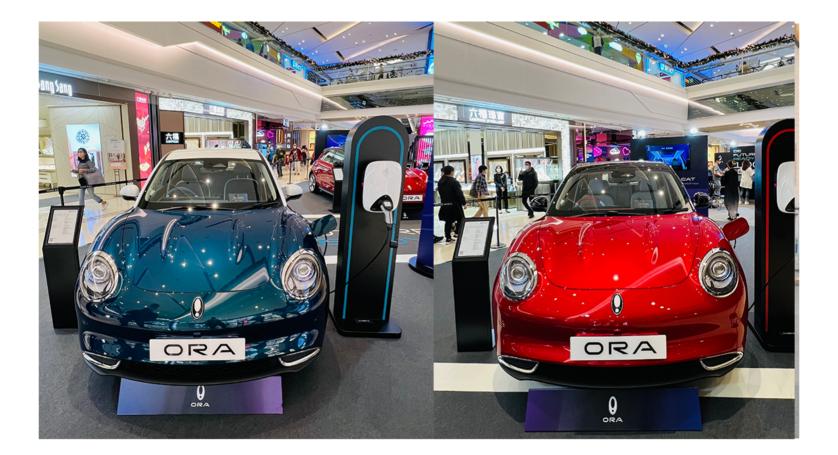

### SHOW OFF YOUR STYLE

Choose your favourite colour

Exterior & roof: Nebula Green Interior: Black Price: \$40.000

### LATEST NEVVS

COMING SOON

全新純電動車品牌 現已躍動登場 12月9至12日 | E-Max 地下中庭

11月24至29日 | YOHO MALL 1期長廊

November 2, 2022 Title #1 Read more November 2, 2022 Title #1 Read more

### 全新純電動車品牌 現已躍動登場