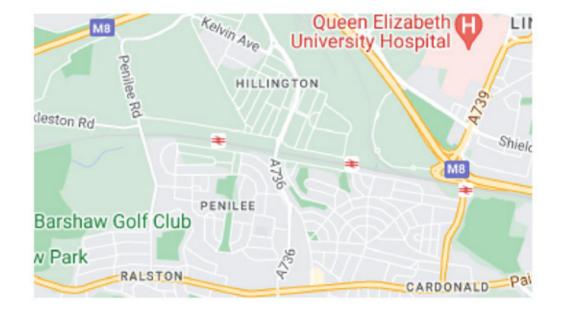

# Peter Vardy CARZ Glasgow

Address: 500 Hillington Road, Hillington, Glasgow G52 4XA

**Opening Hours:** Wednesday 2nd November, 6pm – 9pm