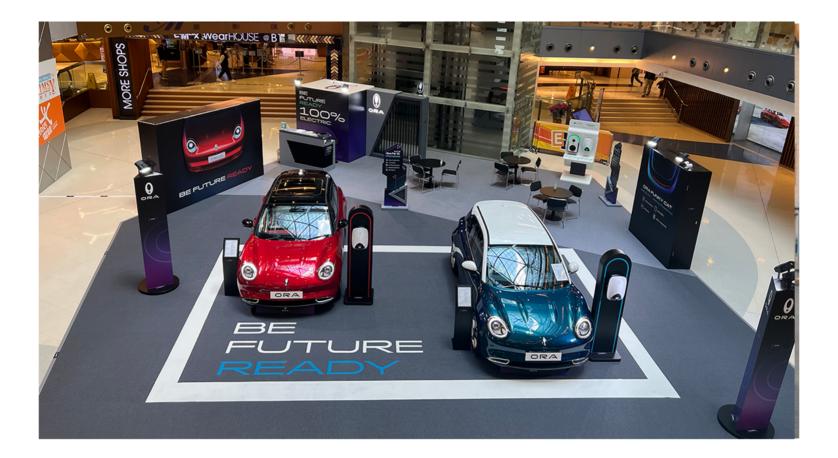

### LATEST NEVVS

COMING SOON

全新純電動車品牌 現已躍動登場 12月9至12日 | E-Max 地下中庭

11月24至29日 | YOHO MALL 1期長廊

November 2, 2022 Title #1 Read more November 2, 2022 Title #1 Read more

## BE FUTURE READY

### 全新純電動車品牌 現已躍動登場

### 11月24至29日 | YOHO MALL 1期長廊

# BE FUTURE READY

### 12月9至12日 | E-Max 地下中庭