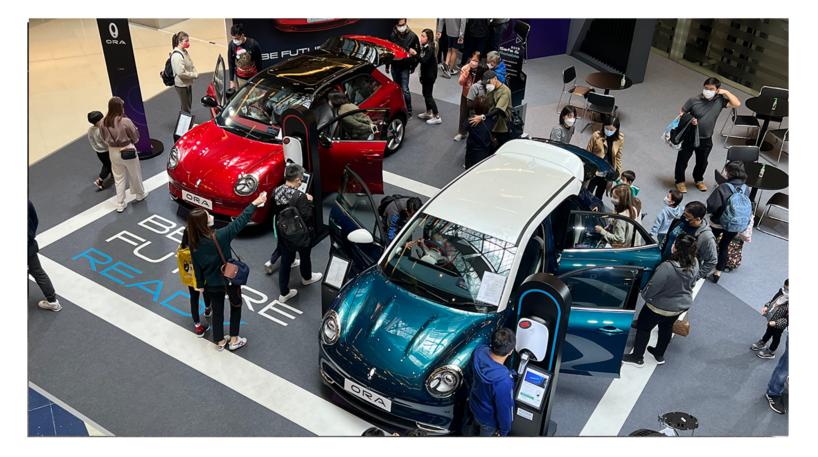

### LATEST NEVVS

COMING SOON

全新純電動車品牌 現已躍動登場 12月9至12日 | E-Max 地下中庭

11月24至29日 | YOHO MALL 1期長廊

November 2, 2022 Title #1 Read more November 2, 2022 Title #1 Read more

## BE FUTURE READY

### 全新純電動車品牌 現已躍動登場

### 11月24至29日 | YOHO MALL 1期長廊

# BE FUTURE READY

### 12月9至12日 | E-Max 地下中庭