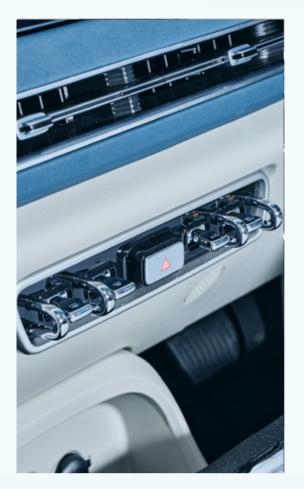

### ELECTRIFYING. INSIDE & OUT

A perfect blend of style and substance

Retro-Futuristic Design Head lights/ Integrated Rear lights/ Full car views/ Panoramic Sunroof\*

Forward-thinking Innovation Two 10.25-inch Touchscreens/ Apple CarPlay/ Auto Parking Assist/ Wireless Charging/

intuitively Crafted Enticing Details/ Ventilated Front Seats with massage function\*/ High-quality Leatherette Seats/