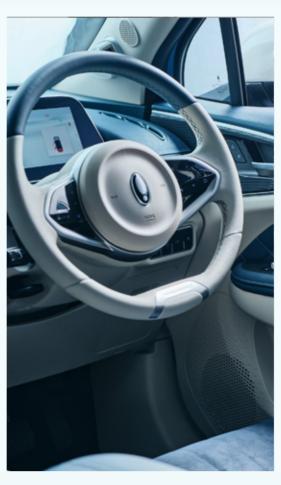

### ELECTRIFYING. INSIDE & OUT

A perfect blend of style and substance

Retro-Futuristic Design Head lights/ Integrated Rear lights/ Full car views/ Panoramic Sunroof\*

Forward-thinking Innovation Two 10.25-inch Touchscreens/ Apple CarPlay/ Auto Parking Assist/ Wireless Charging/

intuitively Crafted Enticing Details/ Ventilated Front Seats with massage function\*/ High-quality Leatherette Seats/